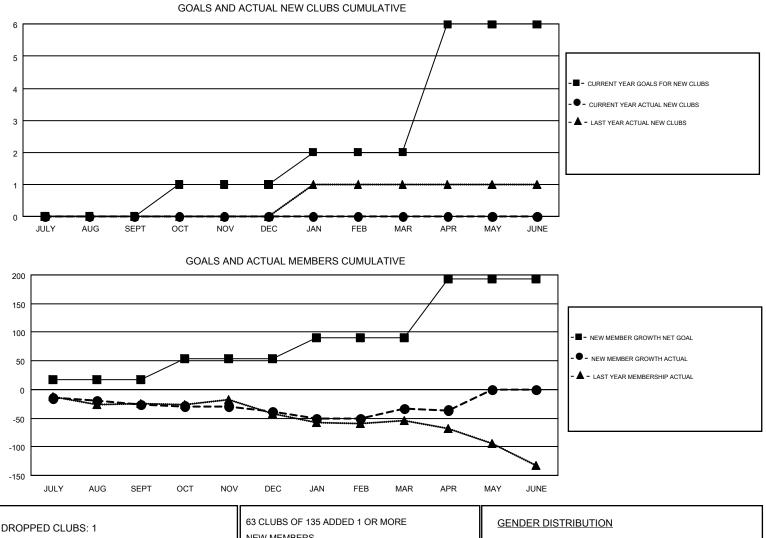

#### GMT: KENNETH SCHWOLS

| GMT   | C A | 1 |
|-------|-----|---|
| GIVIT | CA  | 1 |

| Clubs<br>RESULTS FOR 2016-2017 |   |   |   | Members<br>RESULTS FOR 2016-2017 |     |    |    |  |
|--------------------------------|---|---|---|----------------------------------|-----|----|----|--|
|                                |   |   |   |                                  |     |    |    |  |
| JULY/AUG/SEPT                  | 0 | 0 | 0 | JULY/AUG/SEPT                    | 17  | 51 | 77 |  |
| OCT/NOV/DEC                    | 1 | 0 | 1 | OCT/NOV/DEC                      | 37  | 40 | 53 |  |
| JAN/FEB/MAR                    | 1 | 0 | 0 | JAN/FEB/MAR                      | 37  | 79 | 74 |  |
| APR/MAY/JUNE                   | 4 | 0 | 0 | APR/MAY/JUNE                     | 102 | 21 | 23 |  |

| DROPPED CLUBS: 1 |     | 63 CLUBS OF 135 ADDED 1 OR MORE | GENDER DISTRIBUTION       |                |     |
|------------------|-----|---------------------------------|---------------------------|----------------|-----|
|                  |     | NEW MEMBERS                     | MALE                      | 2,612 (74.78%) |     |
|                  |     |                                 | FEMALE                    | 881 (25.22%)   |     |
| DROPPED MEMBERS  |     |                                 |                           |                |     |
| DECEASED         | 34  | CLICK HERE FOR CUMULATIVE       | TOTAL FAMILY UNIT MEMBERS |                | 750 |
| CLUB CANCELLED   | 4   | MEMBERSHIP DATA                 |                           |                |     |
| OTHER            | 189 |                                 | FAMILY MEMBERS P          | AYING HALF     | 381 |
| TOTAL            | 227 |                                 | 0013                      |                |     |
|                  |     |                                 |                           |                |     |